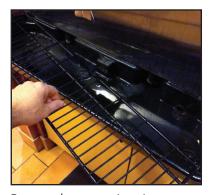

#### Easy to use:

Remove beverage tray top

Place disc in bottom of tray

Replace beverage tray top. Ready to go!