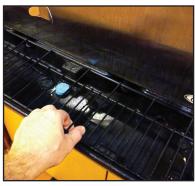

#### Easy to use:

Remove beverage tray top

Place disc in bottom of tray

Replace beverage tray top. Ready to go!