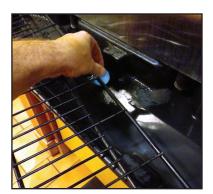

#### Easy to use:

Remove beverage tray top

Place disc in bottom of tray

Replace beverage tray top. Ready to go!