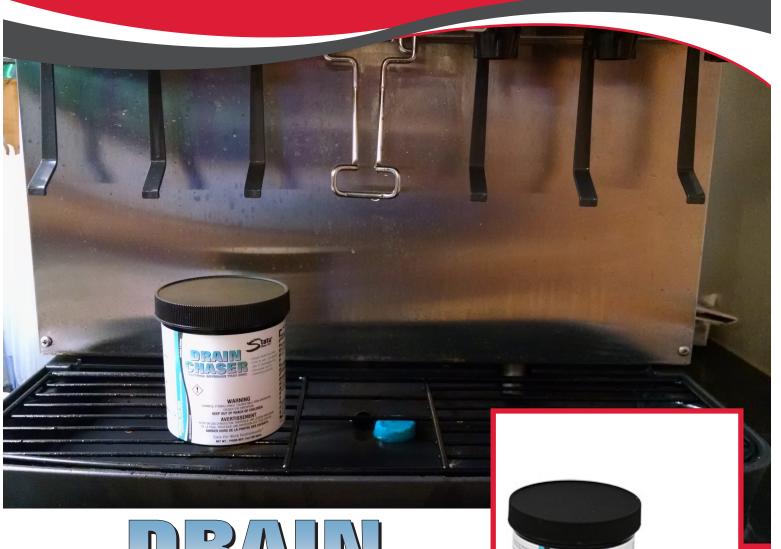

## DRAIN CHASER

**BACTERIA BEVERAGE TRAY DISK** 

- Prevents sludge buildup
- Eliminates drain fly habitat
- Dissolves and releases bacteria to maintain drain lines

#### **BACTERIA BEVERAGE TRAY DISK**

#### Liquid Activated Discs - 24/7 Treatment

After placing the bacteria disc in tray, the melting ice and other liquids slowly dissolve the disc. This allows constant feed of the bacteria to keep drain lines clean. Each disc will last two to three weeks depending on activity.

#### **Employee Friendly**

By utilizing all non-pathogenic bacteria, placing discs is safe for the end-user. Simply place the disc in the tray, and let it begin to work