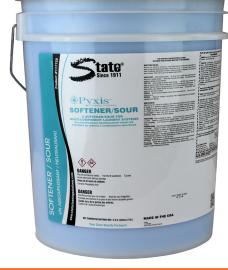

## SOFTENER/SOUR

SOFTENER/SOUR FOR MULTI-COMPONENT LAUNDRY SYSTEMS

- Combination softener and sour
- Fresh fragrance
- Leaves linens luxuriously soft and fluffy
- Lowers pH

Your Clear Results Partner®

### SOFTENER/SOUR

#### SOFTENER/SOUR FOR MULTI-COMPONENT LAUNDRY SYSTEMS

This dual purpose laundry sour and softener quickly lowers the pH of the final rinse water while leaving linens and textile soft and fluffy. Pyxis™ Softener/Sour neutralizes static electricity even in dry environments. It leaves towels and bed linens cozy soft with a lasting just-laundered freshness.

**TECHNICAL DATA** 

APPEARANCE: light blue opaque liquid

ODOR: acidic WEIGHT: 9.1 lbs/gal pH (concentrate): ~1.0 FREEZE/THAW: stable PHOSPHATES PRESENT: none