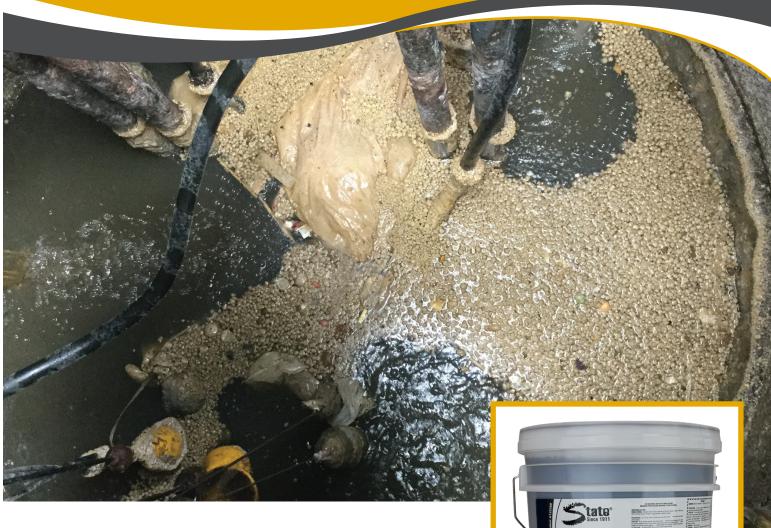

#### **HOW DOES BIO-MATE WORK?**

State Bio-Mate is a humate extraction of rare earth deposits that can be used in conjunction with any of State's bacterial products. Bio-Mate provides "growing pods" that increase the metabolic and reproductive rates of bacteria to provide better results in a shorter period of time. It is particularly effective in lift stations where heavy FOG (fats, oils and greases) is an issue or for wastewater lagoons to help reduce bottom solids. Bio-Mate can be slug fed or timed-in using a State's 24/7™ automatic pump system.

Lagoons: Bio-mate should be fed in at a 1:1 ratio with Pit Raider.

Consult your State Account Manager for additional instructions.

TECHNICAL DATA: PHYSICAL PROPERTIES

APPEARANCE: brown/black Liquid

STORAGE CONDITIONS: store in a cool, dry location