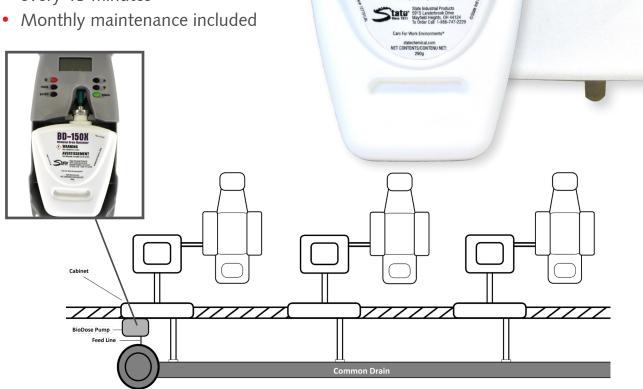

BD-150X contains 1.35 billion CFU/Milliliters of bacteria that eliminates odor causing matter.

### Dialysis Drain Maintainer

- 150x the strength of common bacteria drain maintainers
- Odor suppressant for quick reduction of obnoxious odors
- Added enzymes for rapid breakdown of organic matter

## Bio Dose™

### **Automated Pump**

- · Compact design; all equipment hidden behind the scenes [9"H x 4.65" W x 3.15" D]
- · Virtually silent operation dosing every 15 minutes

BD-150) ogical Drain M WARNING

AVERTISSEMENT