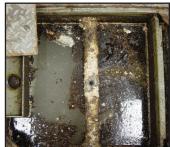

## **GREASE TRAP 30 DAY RESULTS**

Day 1

Day 30

TECHNICAL DATA PHYSICAL PROPERTIES: Appearance: Blue liquid Odor: None pH: 7.5 - 8.5 Water Soluble: Yes Storage Conditions: Store in a cool place. DOT Hazard Information: Not regulated Keep container closed when not in use. Do not freeze.