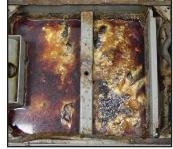

## **GREASE TRAP 30 DAY RESULTS**

Day 1

Day 30

TECHNICAL DATA PHYSICAL PROPERTIES: Appearance: Blue liquid Odor: None pH: 7.5 - 8.5 Water Soluble: Yes Storage Conditions: Store in a cool place. DOT Hazard Information: Not regulated Keep container closed when not in use. Do not freeze.