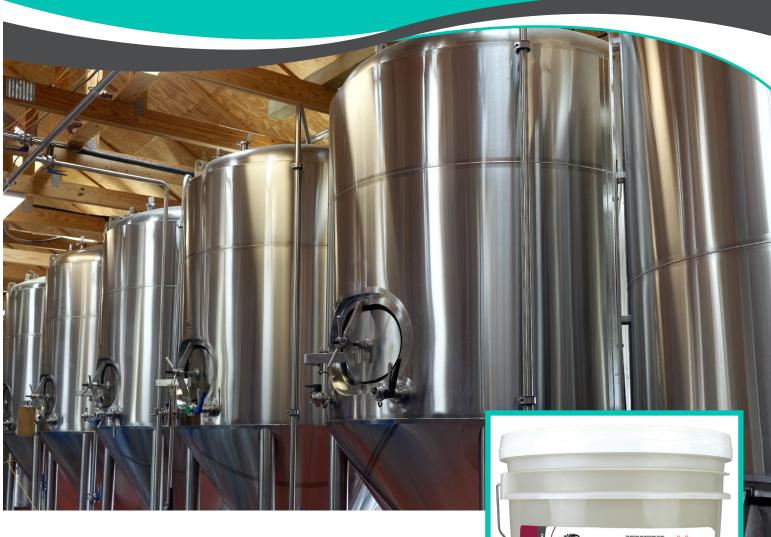

### SPECIALLY FORMULATED

State Squall™ is a heavy-duty, non-chlorinated, non-foaming caustic cleaner for CIP and boil-out cleaning applications.

The unique formulation is designed to attack a wide range of stubborn soils including, carbon, fat based soils, grease, oil, protein, and carbohydrates in brewery environments. Soils are saponified and held in solution by anti-redeposition agents, which prevent the soil from reattaching to equipment and aid in rinsing.

# SAFE AND ECONOMICAL

Squall's concentrated formula is economical requiring as little as two ounces per gallon for CIP and boil out applications. The NSF certification assures inspection officials that the product formulation and label meet the appropriate food safety regulations. State Squall is also CFIA listed as a general cleaner for food plants.