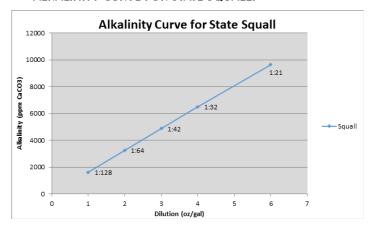

# ALKALINITY CURVE FOR STATE SQUALL:

### **DIRECTIONS FOR USE:**

CIP Cleaning: Rinse brewery equipment with hot water. Dilute 4-6 ounce per gallon of water, depending on degree of soil. For best results, warm solution to 140°F - 200°F (60°C - 93°C). Circulate through system until soils are removed. Drain system and rinse with potable water. An alkaline wash cycle with a high pH typically lasts 30 to 45 minutes.

**Boil-Out:** Dilute 2-6 ounces per gallon of water, depending on degree of soil. For best results, heat solution to desired temperature. Circulate through system until soils are removed. Drain system and rinse with potable water.

**Soak Cleaning:** Dilute 1-6 ounces per gallon of water depending on degree of soil, for best results use hot water. Soak until soil is softened or removed.