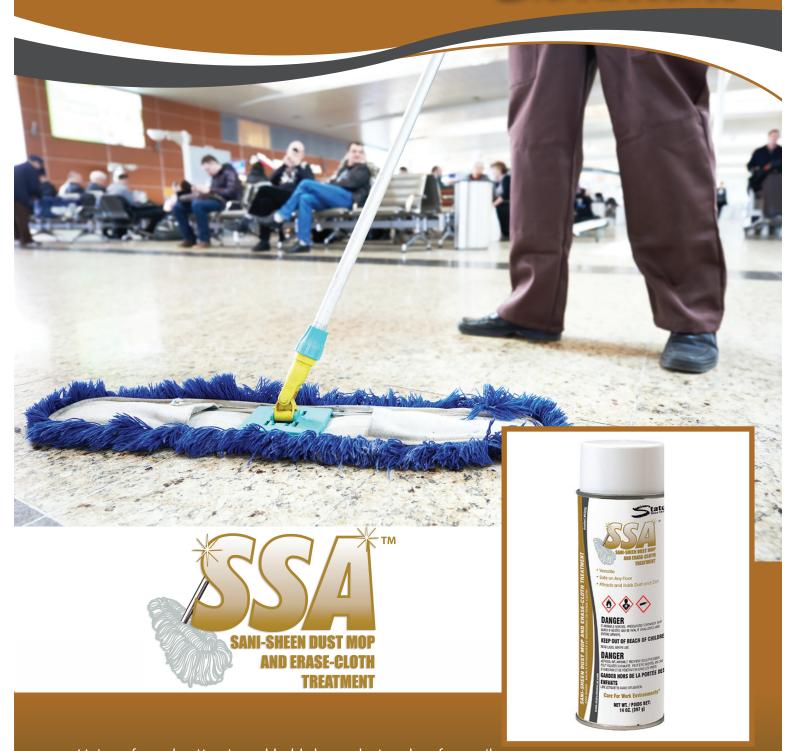

# FLOOR CARE Solutions

- Unique formula attracts and holds loose dust and surface soils
- Versatile; can be used on erase cloths and HVAC filters
- Convenient aerosol spray makes application quick and easy

#### ATTRACTS DUST

SSA is the ideal dressing for dust mops, dust cloths and filters. Its unique formula attracts and holds loose dust and surface soil. SSA also greatly enhances the collecting and holding power of air conditioning and heating filters.

#### **EASY APPLICATION AND ECONOMICAL**

SSA's convenient aerosol container makes application easy and fast. Only a light application of SSA is required for complete treatment.

#### **DIRECTIONS FOR USE**

Dust cloths should be lightly sprayed, rolled and stored 24 hours prior to being used. Place mop in open position. While holding can close, apply a light mist of SSA directly to contact the sweeping shoulders of mop.